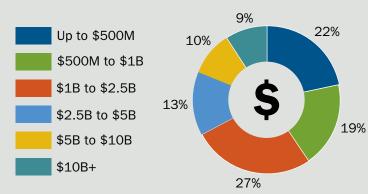

#### Participant Demographics by Asset Size

#### Who Participates?

Join 571 institutions who rely on our in-depth data to make critical compensation decisions. Our participants represent a broad spectrum of financial institutions, including regional and community banks and credit unions across the U.S.