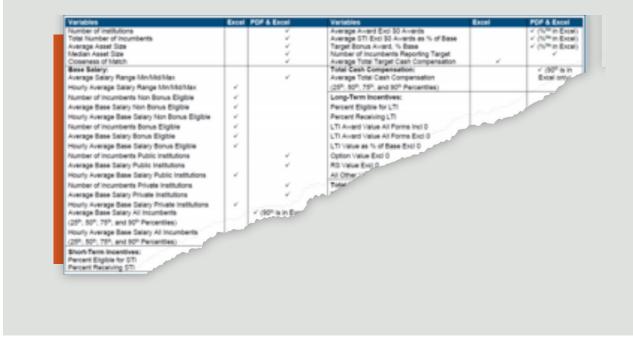

#### Flexible Report Formats

Survey results are easily downloaded from the Pearl Meyer survey client website and available in PDF and Excel. Data in excel gives you the ability to isolate key data points and identify salary trends.