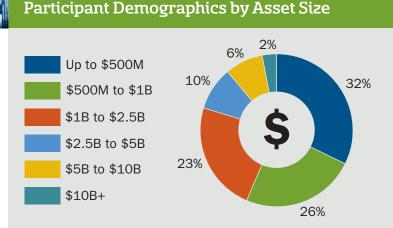

#### Who Participates?

Join 330 institutions who rely on our in-depth data to make critical compensation decisions. Our participants represent a broad spectrum of financial institutions, including regional and community banks and credit unions across the U.S.