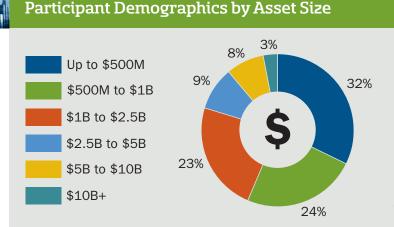

### Who Participates?

Join over 330 institutions who rely on our in-depth data to make critical compensation decisions. Our participants represent a broad spectrum of financial institutions, including regional and community banks and credit unions across the U.S.