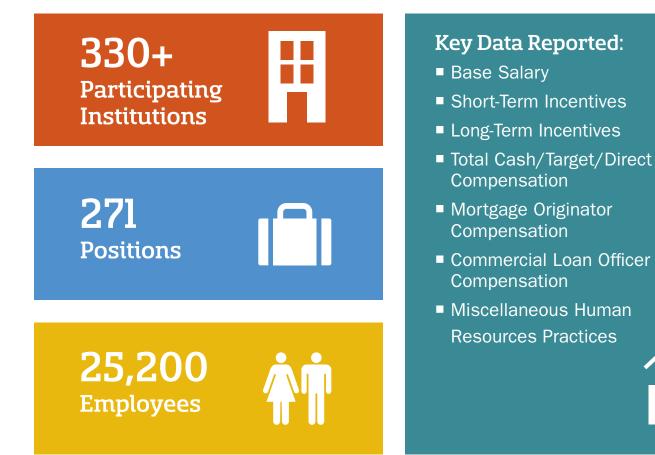

### New in 2017

- 271 total positions
- 140 new jobs including:
  - Information Technology

     Information Security & Application Development
  - Human Resources Compensation, Employee Relations
  - Head of Cash Management
- Additional leveling for certain key jobs, including:
  - Commercial Credit Analysis
  - Mortgage/Consumer Credit
     Analysis
  - Personal Banking
  - Commercial Loan
     Processing

### Who Participates?

Join over 330 institutions who rely on our in-depth data to make critical compensation decisions. Our participants represent a broad spectrum of financial institutions, including regional and community banks and credit unions across the U.S.

# **Job Positions**

The positions highlighted in yellow are new to the 2017 report.